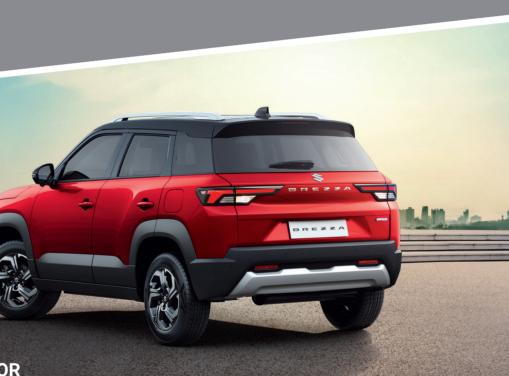

Wireless Charging Dock

6-Speed AT with Paddle Shifters

Rear AC Vents with Fast Charging USB Ports

Dual LED Projector Headlamps with LED DRLs

LED Tail Lamps

The Hot and Techy Brezza introduces a youthful and energetic design, ensuring you are ready for an adventurous drive in the city every day. Its commanding stance, impressive looks and precision detailing ensure that it never goes unnoticed. The City-Bred SUV comes with a clean Beltline with Bold Geometric Alloy Wheels, Dual Tone exteriors with a Shark Fin Antenna that enhances its design.