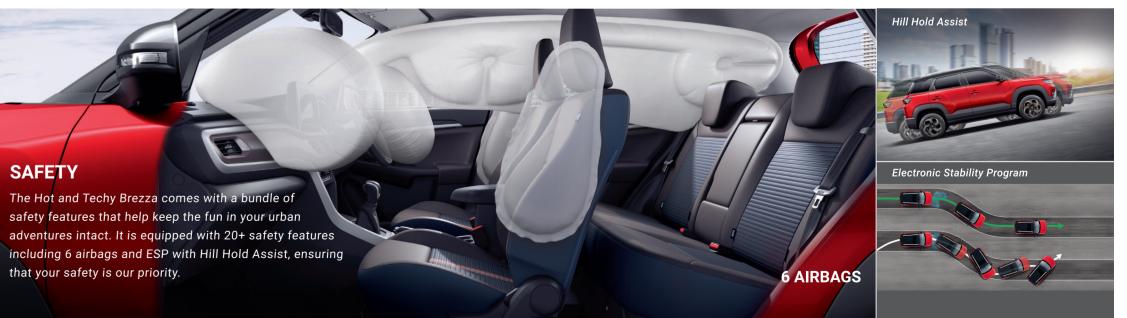

## ADVANCED K-SERIES DUAL JET, DUAL VVT SMART HYBRID ENGINE TECHNOLOGY Prepare for city adventures with advanced and exciting technology of the Hot and Techy Brezza. The City-Bred SU comes with an Electric Sunroof along with techy features like Head Up Display, 360 View Camera, SmartPlay Pro+ Infotainment system and Next Generation Suzuki Connect to make your city drive exciting.