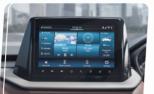

## ADVANCED K-SERIES DUAL JET, DUAL VVT SMART HYBRID ENGINE TECHNOLOGY Prepare for city adventures with advanced and exciting technology of the Hot and Techy Brezza. The City-Bred SU comes with an Electric Sunroof along with techy features like Head Up Display, 360 View Camera, SmartPlay Pro+ Infotainment system and Next Generation Suzuki Connect to make your city drive exciting.

360 View Camera

SmartPlay Pro+ with Surround Sense powered by ARKAMYS